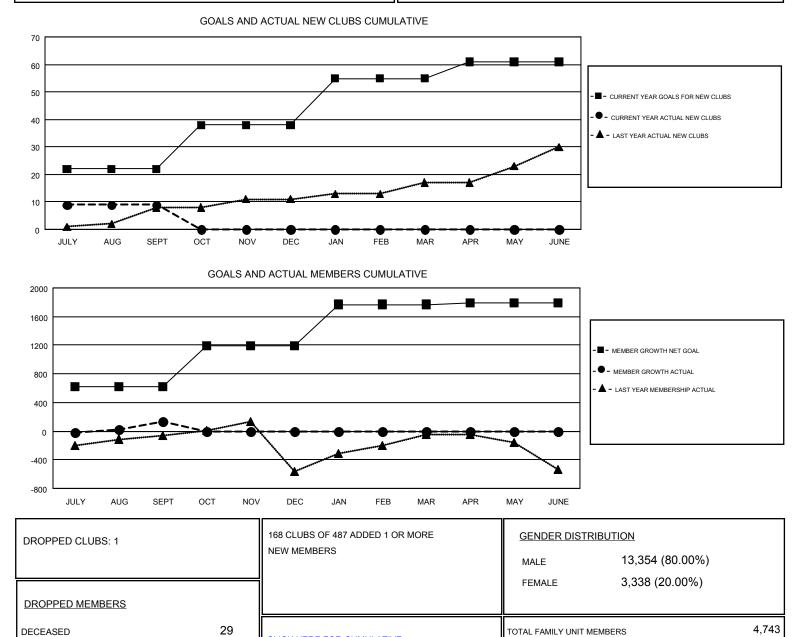

#### GMT: VASUDEV VALAWALKAR

| Clubs<br>RESULTS FOR 2017-2018 |    |   |   | Members<br>RESULTS FOR 2017-2018 |     |     |     |
|--------------------------------|----|---|---|----------------------------------|-----|-----|-----|
|                                |    |   |   |                                  |     |     |     |
| JULY/AUG/SEPT                  | 22 | 9 | 1 | JULY/AUG/SEPT                    | 620 | 803 | 669 |
| OCT/NOV/DEC                    | 16 | 0 | 0 | OCT/NOV/DEC                      | 570 | 0   | 0   |
| JAN/FEB/MAR                    | 17 | 0 | 0 | JAN/FEB/MAR                      | 580 | 0   | 0   |
| APR/MAY/JUNE                   | 6  | 0 | 0 | APR/MAY/JUNE                     | 15  | 0   | 0   |